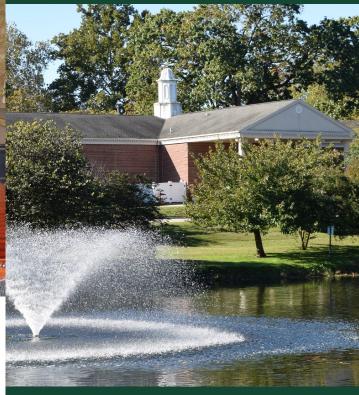

## Lakeview Memorial Park is a non-profit, non-sectarian cemetery offering traditional in-ground interment sites as well as above ground crypts and niches.

Lakeview Memorial Park has truly become a South Jersey landmark with its manicured lawns, beautifully tended flower gardens, shrubs and trees...and of course, the delightfully soothing, water fountain. We are an established Memorial Park, located in beautiful South Jersey and have been serving generations of families since 1930.