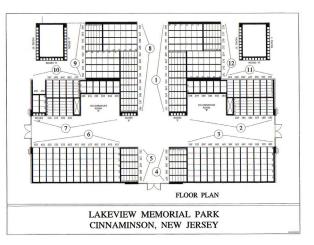

## Our Newest Mausoleum \*Mausoleum of the Saints\*

Preferred levels of full casket crypts or lovely backlit, glass front cremation niches