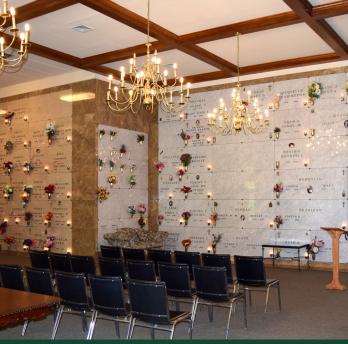

## Our Newest Mausoleum \*Mausoleum of the Saints\*

Preferred levels of full casket crypts or lovely backlit, glass front cremation niches