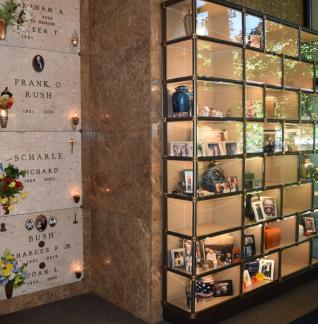

## Our Newest Mausoleum \*Mausoleum of the Saints\*

Preferred levels of full casket crypts or lovely backlit, glass front cremation niches