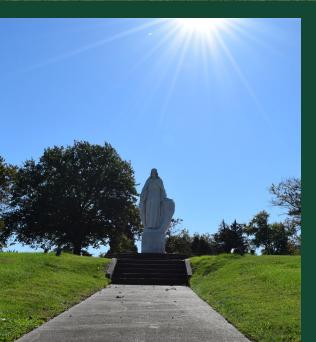

## Lakeview Memorial Park is a non-profit, non-sectarian cemetery offering traditional in-ground interment sites as well as above ground crypts and niches.

Lakeview Memorial Park has truly become a South Jersey landmark with its manicured lawns, beautifully tended flower gardens, shrubs and trees...and of course, the delightfully soothing, water fountain. We are an established Memorial Park, located in beautiful South Jersey and have been serving generations of families since 1930.